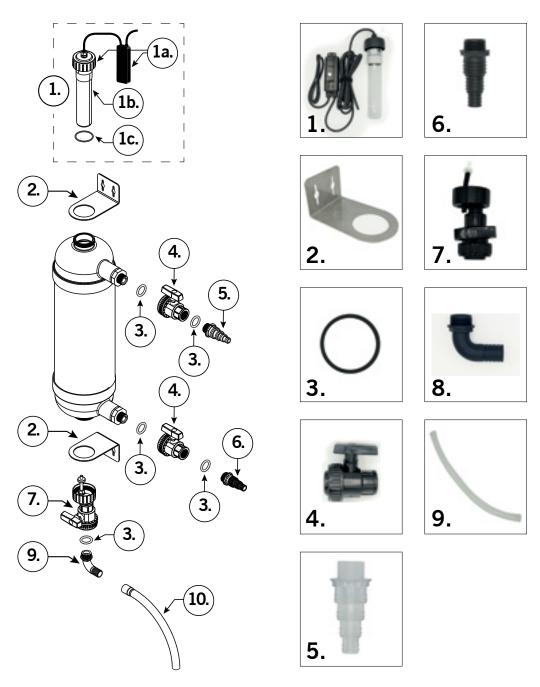

## **SURGE SPARE PARTS**

| ITEM NO. | PART CODE             | DESCRIPTION                                                |
|----------|-----------------------|------------------------------------------------------------|
| 1        | <u>CUV-118</u>        | COMPLETE 18 WATT UVC INC. BULB, QUARTZ, O-RING AND BALLAST |
| 1a       | CUV-118 BALLAST       | 18 WATT UVC BALLAST (NO BULB OR QUARTZ)                    |
| 1b       | CUV-118 QUARTZ SLEEVE | QUARTZ GLASS SLEEVE FOR CUV-118                            |
| 1c       | <u>1000-957</u>       | CUV-118 O-RING                                             |
| 2        | <u>5300-005</u>       | STAINLESS STEEL MOUNTING BRACKET                           |
| 3        | <u>1000-951</u>       | NITRILE O-RING                                             |
| 4        | <u>K25-51-32</u>      | BALL VALVE                                                 |
| 5        | <u>HOSETAILCLEAR</u>  | CLEAR HOSETAIL FOR INLET                                   |
| 6        | <u>K22-90-23</u>      | BLACK HOSETAIL FOR OUTLET                                  |
| 7        | <u>SURGEWSA</u>       | SURGE WASTE VALVE ASSEMBLY                                 |
| 8        | HOSETAILBLACK         | THREADED ELBOW FOR WASTE ASSEMBLY                          |
| 9        | CLEARHOSE 25          | 50CM LENGTH OF CLEAR HOSE                                  |