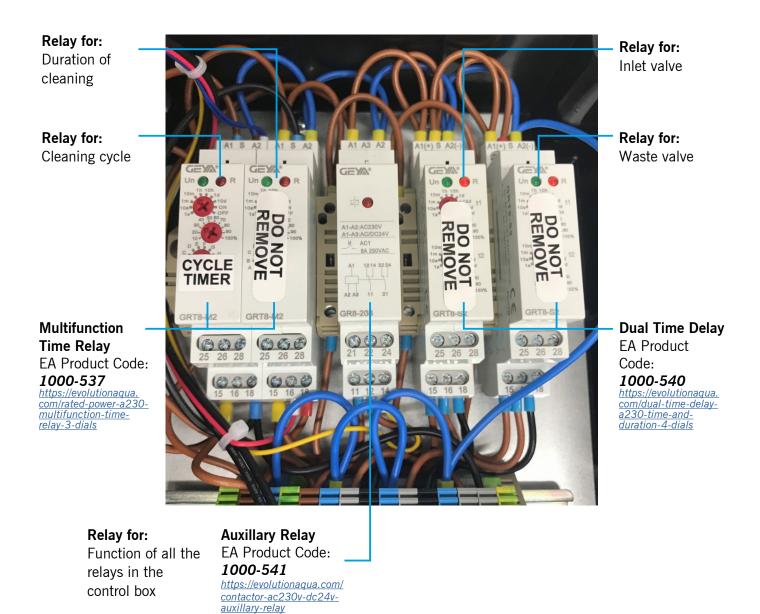

### NEXUS AUTOMATIC CONTROL BOX SPARE PARTS LIST

There are a number of spare parts for the Nexus Automatic Control Box that are readily available from Evolution Aqua dealers. See diagram below for relevant spare parts and product codes:

#### Troubleshoot video links:

Understanding the Nexus Automatic Control Box: <u>https://youtu.be/7hFxFp\_Wf1E</u> Understanding the Nexus Automatic Air Control Valve Box: <u>https://youtu.be/y6Gblq5h\_8g</u> Understanding the Nexus Automatic Inlet Plate Relay: <u>https://youtu.be/UWAw-VTH5As</u> Understanding the Nexus Automatic Waste Valve Relay: <u>https://youtu.be/ChZ3GE9V4bY</u>