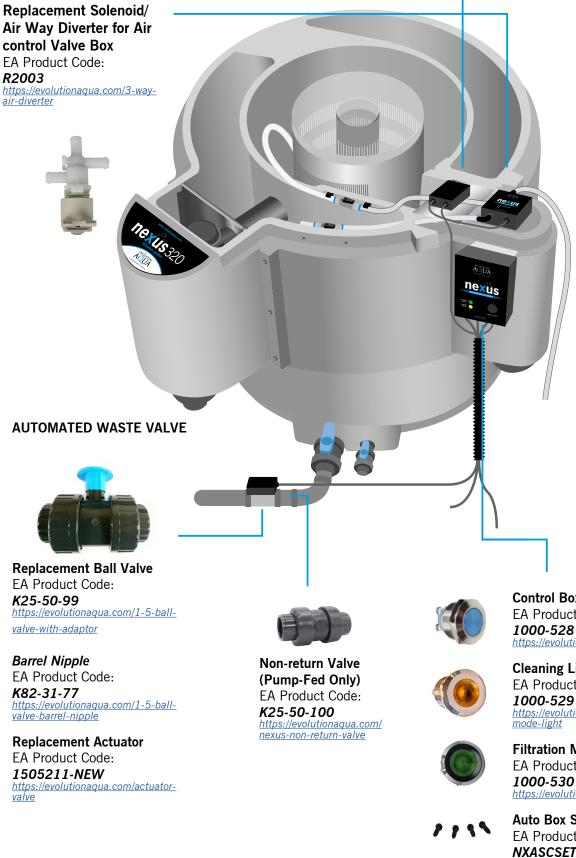

## **NEXUS AUTOMATIC SPARE PARTS LIST**

There are a number of spare parts for the Nexus Automatic that are readily available from Evolution Aqua dealers. See diagram below for relevant spare parts and product codes:

#### **INLET VALVE ASSEMBLY**

Nexus 320 Replacement Inlet Flap EA Product Code: 320 - 5100-729 https://evolutionaqua.com/nexusautomatic-inlet-flap

Nexus 220 Replacement Inlet Flap EA Product Code: 220 - 5000-730 https://evolutionaqua.com/nexusautomatic-inlet-flap

Replacement Actuator EA Product Code: 1505211-NEW https://evolutionagua.com/ actuator-valve

Control Box Automatic Button

EA Product Code: 1000-528 https://evolutionaqua.com/nexus-automatic-button

Cleaning Light EA Product Code: 1000-529 https://evolutionaqua.com/nexus-and-eazypod-cleaningmode-light

Auto Box Screws EA Product Code: NXASCSET https://evolutionagua.com/nexus-auto-box-screws

### NEXUS AUTOMATIC CONTROL BOX SPARE PARTS LIST

There are a number of spare parts for the Nexus Automatic Control Box that are readily available from Evolution Aqua dealers. See diagram below for relevant spare parts and product codes: